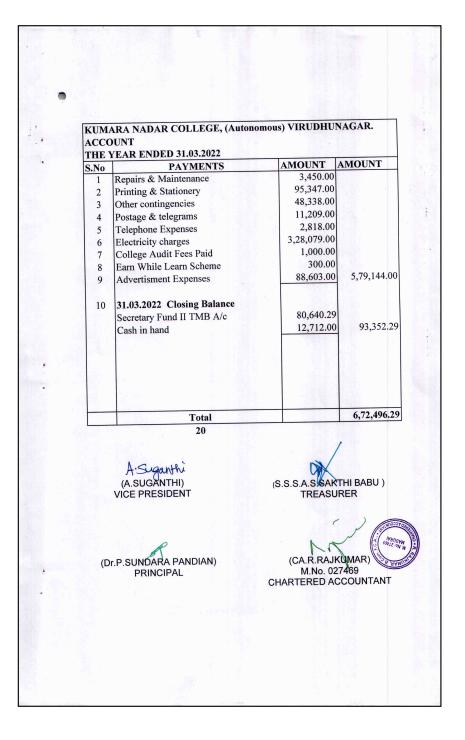

|      |                            | VIRUDHUNAGA  | AR HINDU NAL | DARS' SENTHI<br>SELF | KUMARA NADAR COLLEGE, (Autonomous) VIRUDHUNAGAR.<br>FINANCE COURSE |                              |                |              |                |  |
|------|----------------------------|--------------|--------------|----------------------|--------------------------------------------------------------------|------------------------------|----------------|--------------|----------------|--|
|      | RECEIPTS AND PAYMENTS FOR  |              |              |                      |                                                                    | THE YEAR ENDED 31.03.2022    |                |              |                |  |
| S.No | RECEIPTS                   | BUDGET       | AMOUNT       | AMOUNT               | S.No                                                               | PAYMENTS                     | BUDGET         | AMOUNT       | AMOUNT         |  |
| 1    | 01.04.2021 Opening Balance |              |              |                      | 1                                                                  | University Recognition fees  | 1,35,000.00    |              | 1,23,810.0     |  |
|      | TMB Treasurer SF Account   |              | 11,85,582.52 |                      | 2                                                                  | Mark sheet Verification Fees | 22,500.00      |              | 19,700.0       |  |
|      | Cash                       |              | 16,390.00    |                      | 3                                                                  | VHNSNC Paripalana Sabai      | 8,35,000.00    |              | 1,22,95,929.0  |  |
|      | Advance                    |              | 1,750.00     | 12,03,722.52         | 4                                                                  | Deposit                      |                |              | 1,85,242.0     |  |
| 2    | Admission Fees             | 75,655.00    |              | 7,595.00             | 5                                                                  | Autonomous Exam Fees         |                |              | 30,42,280.0    |  |
| 3    | Amenities Fees             | 37,63,800.00 |              | 38,32,451.00         | 6                                                                  | Fee Deposit                  |                |              | 2,82,795.0     |  |
| 4    | Maintenance Fees           | 4,42,800.00  |              | 3,87,105.00          | 7                                                                  | Caution Deposit              |                |              | 1,25,425.0     |  |
| 5    | M.Sc Micro Biology         |              |              |                      | 8                                                                  | Computers                    | 3,25,000.00    |              | 3,60,050.0     |  |
|      | Tuition Fees               |              | 1,85,250.00  |                      | 9                                                                  | Books and Journals           | 1,50,000.00    |              | 37,945.0       |  |
|      | Special Fees               |              | 1,76,850.00  |                      | 10                                                                 | Amplifier Purchase           |                |              | 17,160.0       |  |
|      | Lab & Project Fees         |              | 8,14,260.00  | 11,76,360.00         | 11                                                                 | CCTV Camera                  |                |              | 61,800.0       |  |
| 6    | MCA                        |              |              |                      | 12                                                                 | LCD Projector                |                |              | 1,07,050.0     |  |
|      | Tuition Fees               |              | 2,63,750.00  |                      |                                                                    |                              |                |              |                |  |
|      | Special Fees               |              | 2,89,500.00  |                      | 13                                                                 | Staff Salary                 |                |              |                |  |
|      | Lab Fees                   |              | 13,63,542.00 | 19,16,792.00         |                                                                    | Com.Centre I/C Allowance     |                | 5,40,374.00  |                |  |
| 7    | MBA                        |              |              |                      |                                                                    | Environmental Studies        |                | 6,24,366.00  |                |  |
|      | Tuition Fees               |              | 3,13,500.00  |                      |                                                                    | Physical Education           |                | 2,49,150.00  |                |  |
|      | Special Fees               |              | 3,84,000.00  |                      |                                                                    | MSC CS IT Staffs             |                | 15,15,645.00 |                |  |
|      | Lab Fees                   |              | 6,58,335.00  |                      |                                                                    | MCA Staff Salary             |                | 27,90,160.00 |                |  |
|      | Stationery Course Material |              | 17,86,335.00 | 31,42,170.00         |                                                                    | Maths CA Staff Salary        |                | 2,42,760.00  |                |  |
| 8    | M. Com CA                  |              |              |                      |                                                                    | MBA Staff Salary             |                | 17,34,002.00 |                |  |
|      | Tuition Fees               |              | 1,28,250.00  |                      |                                                                    | Commerce Staff Salary        |                | 11,55,725.00 |                |  |
|      | Special Fees               |              | 74,570.00    |                      |                                                                    | B.Com Voc. CA Staff Salary   |                | 3,47,385.00  |                |  |
|      | Lab Fees                   |              | 2,00,070.00  |                      |                                                                    | B.A English Staff Salary     |                | 4,00,290.00  |                |  |
|      | Stationery Course Material |              | 48,600.00    | 4,51,490.00          |                                                                    | M.A Tamil Staff Salary       |                | 7,39,320.00  |                |  |
| 9    | MA History                 |              |              |                      |                                                                    | Training Staff Stipend       |                | 82,67,740.00 |                |  |
|      | Tuition Fees               |              | 1,34,045.00  |                      |                                                                    | Other Departments Salary     |                | 44,34,060.00 |                |  |
|      | Special Fees               |              | 89,225.00    | 2,23,270.00          |                                                                    | Incentive To the staffs      |                | 23,000.00    |                |  |
| 10   | <b>CCCFE</b> Tuition Fees  |              |              | 9,900.00             |                                                                    | ESI Contribution By MGT      |                | 1,92,564.00  |                |  |
| 11   | PGDCA                      |              |              |                      |                                                                    | EPF Contribution             | 2,85,00,000.00 | 10,25,709.00 | 2,42,82,250.0  |  |
|      | Tuition Fees               |              | 56,565.00    |                      |                                                                    |                              |                |              |                |  |
|      | Lab Fees                   | 54,42,545.00 | 99,905.00    | 1,56,470.00          | 14                                                                 | Deepavali Bonus              | 3,50,000.00    |              | 2,89,500.0     |  |
|      |                            |              |              |                      | 15                                                                 | Advertisement Expenses       | 1,25,000.00    |              | 1,64,803.0     |  |
| 12   | B.C.A                      |              |              |                      | 16                                                                 | Printing & Stationary        | 4,00,000.00    |              | 1,77,087.0     |  |
|      | Tuition Fees               |              | 15,32,250.00 |                      | 17                                                                 | Telephone Charges            | 25,000.00      |              | 6,515.0        |  |
|      | Lab Fees                   |              | 26,83,330.00 | 42,15,580.00         | 18                                                                 | Electricity Charges          | 18,00,000.00   |              | 11,62,000.0    |  |
| 13   | <b>B.Sc Microbiology</b>   | [            |              |                      | 19                                                                 | Bank charges                 | 5,950.00       |              | 949.9          |  |
|      | Tuition Fees               |              | 8,37,390.00  |                      | 20                                                                 | Instrument Maintenance       | 60,000.00      |              | 52,003.0       |  |
|      | Special Fees               |              | 5,74,950.00  | 14,12,340.00         | 21                                                                 | Classroom ICT Upgradation    | 1,50,000.00    |              | 39,132.0       |  |
| 14   | <u>B.Sc I.T</u>            |              |              |                      | 22                                                                 | Miscellan.Function,Lab,AICTE |                |              | 77,664.4       |  |
|      | Tuition Fees               |              | 7,49,250.00  |                      | 23                                                                 | Guest Lecture Expense        | 75,000.00      |              | 8,397.0        |  |
|      | Special Fees               |              | 11,93,340.00 | 19,42,590.00         | 24                                                                 | Comp.Lab,Elec.equi. Exp      | 6,00,000.00    |              | 3,97,929.0     |  |
| _    | C/0                        |              |              | 2,00,77,835.52       |                                                                    | C/O                          |                |              | 4,33,17,416.38 |  |

|      |                                | VIRUDHUNAGA    |              | DARS' SENTHI<br>SELF<br>YMENTS FOR | FINAN | RA NADAR COLLEGE, (Auto<br>ICE COURSE<br>EAR ENDED 31.03.2022 | nomous) VIRUI | DHUNAGAR.   |                |
|------|--------------------------------|----------------|--------------|------------------------------------|-------|---------------------------------------------------------------|---------------|-------------|----------------|
|      | 1                              | KEU            |              |                                    |       | · · · · · · · · · · · · · · · · · · ·                         |               |             |                |
| S.No | RECEIPTS                       |                | AMOUNT       | AMOUNT                             | S.No  | PAYMENTS                                                      |               | AMOUNT      | AMOUNT         |
|      | B/F                            |                |              | 2,00,77,835.52                     |       | B/F                                                           |               |             | 4,33,17,416.38 |
| 15   | B.COM CA                       |                |              |                                    | 25    | Internet Renewal Expenses                                     | 7,00,000.00   |             | 5,27,350.00    |
|      | Special Fees                   |                | 16,80,750.00 |                                    | 26    | Sports Activity expense                                       | 2,35,000.00   |             | 2,58,337.00    |
| 16   | Lab Fees                       |                | 31,09,625.00 | 47,90,375.00                       | 27    | Youth Red Cross Expenses                                      | 18,000.00     |             | 11,944.00      |
| 16   | B.Sc Maths                     |                | 4 05 050 00  |                                    | 28    | Sports Affiliation                                            | 59,000.00     |             | 50,775.00      |
|      | Special Fees                   |                | 4,05,250.00  |                                    | 29    | AICTE, University Affiliation                                 | 1,00,000.00   |             | 6,13,600.00    |
| 1.7  | Lab Fees                       |                | 4,35,350.00  | 8,40,600.00                        | 30    | CCFEE. course expense                                         | 28,000.00     |             | 5,940.00       |
| 17   | BA English                     |                |              |                                    | 31    | Fees Receivable 20-21                                         |               |             | 69,570.00      |
|      | Special Fees                   |                | 5,34,915.00  |                                    |       |                                                               |               |             |                |
| 10   | Lab Fees                       | -              | 5,06,520.00  | 10,41,435.00                       |       |                                                               |               |             |                |
| 18   | B.COM                          |                |              |                                    |       |                                                               |               |             |                |
|      | Special Fees                   |                | 21,71,765.00 |                                    |       |                                                               |               |             |                |
|      | Lab Fees                       | -              | 4,58,250.00  | 26,30,015.00                       |       |                                                               |               |             |                |
| 19   | BBA                            |                |              |                                    | 32    | 31.03.2022 Closing Balance                                    |               |             |                |
|      | Special Fees                   |                |              | 18,87,960.00                       |       | TMB Treasurer SF Account                                      |               | 2,51,158.14 |                |
| 20   | <b>B.Sc Physical Education</b> |                |              |                                    |       | Cash                                                          |               | 250.00      |                |
|      | Special Fees                   | 2,23,17,450.00 |              | 17,18,055.00                       |       |                                                               |               |             | 2,51,408.14    |
| 21   | Application Fees               | 91,000.00      |              | 91,050.00                          |       |                                                               |               |             |                |
| 22   | Identity Card Fees             |                |              | 54,200.00                          |       |                                                               |               |             |                |
| 23   | Bank / FD Interest             | 25,000.00      |              | 1,37,692.00                        |       |                                                               |               |             |                |
| 24   | Computer Fees                  | 33,23,200.00   |              | 31,99,335.00                       |       |                                                               |               |             |                |
| 25   | Students Fine                  | 4,000.00       |              | 4,727.00                           |       |                                                               |               |             |                |
| 26   | Miscellaneous Receipt          | 3,000.00       |              | 15,455.00                          |       |                                                               |               |             |                |
| 27   | Deposit                        |                |              | 1,85,242.00                        |       |                                                               |               |             |                |
| 28   | Exam Fees for Autonomous       |                |              | 19,88,485.00                       |       |                                                               |               |             |                |
| 29   | Fees Deposit                   |                |              | 2,82,144.00                        |       |                                                               |               |             |                |
| 30   | University Recognition fees    |                |              | 1,25,910.00                        |       |                                                               |               |             |                |
| 31   | Mark sheet Verification Fees   | 22,500.00      |              | 20,100.00                          |       |                                                               |               |             |                |
| 32   | VHNSNC Paripalana Sabai        |                |              | 54,90,000.00                       |       |                                                               |               |             |                |
| 33   | Fees receivable 20 - 21        |                |              | 3,93,225.00                        |       |                                                               |               |             |                |
| 34   | Caution deposit                |                |              | 1,32,500.00                        |       |                                                               |               |             |                |
|      |                                |                |              | 4,51,06,340.52                     |       |                                                               |               |             | 4,51,06,340.52 |