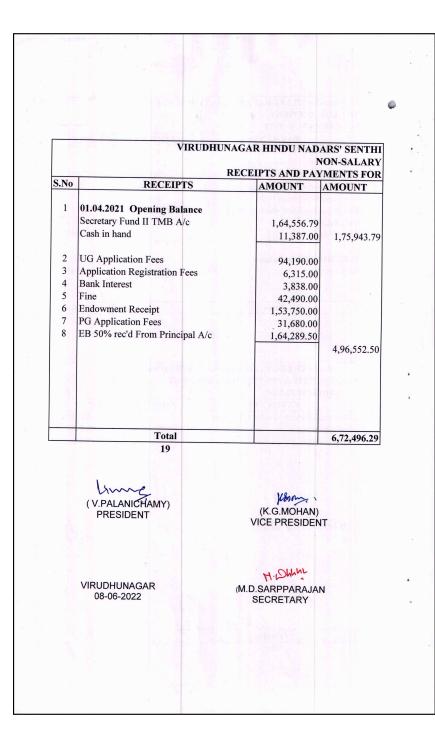

|      |                            | VIRUDHUNAGA  | AR HINDU NAL | DARS' SENTHI<br>SELF | KUMARA NADAR COLLEGE, (Autonomous) VIRUDHUNAGAR.<br>FINANCE COURSE |                              |                |              |                |  |
|------|----------------------------|--------------|--------------|----------------------|--------------------------------------------------------------------|------------------------------|----------------|--------------|----------------|--|
|      | RECEIPTS AND PAYMENTS FOR  |              |              |                      |                                                                    | THE YEAR ENDED 31.03.2022    |                |              |                |  |
| S.No | RECEIPTS                   | BUDGET       | AMOUNT       | AMOUNT               | S.No                                                               | PAYMENTS                     | BUDGET         | AMOUNT       | AMOUNT         |  |
| 1    | 01.04.2021 Opening Balance |              |              |                      | 1                                                                  | University Recognition fees  | 1,35,000.00    |              | 1,23,810.0     |  |
|      | TMB Treasurer SF Account   |              | 11,85,582.52 |                      | 2                                                                  | Mark sheet Verification Fees | 22,500.00      |              | 19,700.0       |  |
|      | Cash                       |              | 16,390.00    |                      | 3                                                                  | VHNSNC Paripalana Sabai      | 8,35,000.00    |              | 1,22,95,929.0  |  |
|      | Advance                    |              | 1,750.00     | 12,03,722.52         | 4                                                                  | Deposit                      |                |              | 1,85,242.0     |  |
| 2    | Admission Fees             | 75,655.00    |              | 7,595.00             | 5                                                                  | Autonomous Exam Fees         |                |              | 30,42,280.0    |  |
| 3    | Amenities Fees             | 37,63,800.00 |              | 38,32,451.00         | 6                                                                  | Fee Deposit                  |                |              | 2,82,795.0     |  |
| 4    | Maintenance Fees           | 4,42,800.00  |              | 3,87,105.00          | 7                                                                  | Caution Deposit              |                |              | 1,25,425.0     |  |
| 5    | M.Sc Micro Biology         |              |              |                      | 8                                                                  | Computers                    | 3,25,000.00    |              | 3,60,050.0     |  |
|      | Tuition Fees               |              | 1,85,250.00  |                      | 9                                                                  | Books and Journals           | 1,50,000.00    |              | 37,945.0       |  |
|      | Special Fees               |              | 1,76,850.00  |                      | 10                                                                 | Amplifier Purchase           |                |              | 17,160.0       |  |
|      | Lab & Project Fees         |              | 8,14,260.00  | 11,76,360.00         | 11                                                                 | CCTV Camera                  |                |              | 61,800.0       |  |
| 6    | MCA                        |              |              |                      | 12                                                                 | LCD Projector                |                |              | 1,07,050.0     |  |
|      | Tuition Fees               |              | 2,63,750.00  |                      |                                                                    |                              |                |              |                |  |
|      | Special Fees               |              | 2,89,500.00  |                      | 13                                                                 | Staff Salary                 |                |              |                |  |
|      | Lab Fees                   |              | 13,63,542.00 | 19,16,792.00         |                                                                    | Com.Centre I/C Allowance     |                | 5,40,374.00  |                |  |
| 7    | MBA                        |              |              |                      |                                                                    | Environmental Studies        |                | 6,24,366.00  |                |  |
|      | Tuition Fees               |              | 3,13,500.00  |                      |                                                                    | Physical Education           |                | 2,49,150.00  |                |  |
|      | Special Fees               |              | 3,84,000.00  |                      |                                                                    | MSC CS IT Staffs             |                | 15,15,645.00 |                |  |
|      | Lab Fees                   |              | 6,58,335.00  |                      |                                                                    | MCA Staff Salary             |                | 27,90,160.00 |                |  |
|      | Stationery Course Material |              | 17,86,335.00 | 31,42,170.00         |                                                                    | Maths CA Staff Salary        |                | 2,42,760.00  |                |  |
| 8    | M. Com CA                  |              |              |                      |                                                                    | MBA Staff Salary             |                | 17,34,002.00 |                |  |
|      | Tuition Fees               |              | 1,28,250.00  |                      |                                                                    | Commerce Staff Salary        |                | 11,55,725.00 |                |  |
|      | Special Fees               |              | 74,570.00    |                      |                                                                    | B.Com Voc. CA Staff Salary   |                | 3,47,385.00  |                |  |
|      | Lab Fees                   |              | 2,00,070.00  |                      |                                                                    | B.A English Staff Salary     |                | 4,00,290.00  |                |  |
|      | Stationery Course Material |              | 48,600.00    | 4,51,490.00          |                                                                    | M.A Tamil Staff Salary       |                | 7,39,320.00  |                |  |
| 9    | MA History                 |              |              |                      |                                                                    | Training Staff Stipend       |                | 82,67,740.00 |                |  |
|      | Tuition Fees               |              | 1,34,045.00  |                      |                                                                    | Other Departments Salary     |                | 44,34,060.00 |                |  |
|      | Special Fees               |              | 89,225.00    | 2,23,270.00          |                                                                    | Incentive To the staffs      |                | 23,000.00    |                |  |
| 10   | <b>CCCFE</b> Tuition Fees  |              |              | 9,900.00             |                                                                    | ESI Contribution By MGT      |                | 1,92,564.00  |                |  |
| 11   | PGDCA                      |              |              |                      |                                                                    | EPF Contribution             | 2,85,00,000.00 | 10,25,709.00 | 2,42,82,250.0  |  |
|      | Tuition Fees               |              | 56,565.00    |                      |                                                                    |                              |                |              |                |  |
|      | Lab Fees                   | 54,42,545.00 | 99,905.00    | 1,56,470.00          | 14                                                                 | Deepavali Bonus              | 3,50,000.00    |              | 2,89,500.0     |  |
|      |                            |              |              |                      | 15                                                                 | Advertisement Expenses       | 1,25,000.00    |              | 1,64,803.0     |  |
| 12   | B.C.A                      |              |              |                      | 16                                                                 | Printing & Stationary        | 4,00,000.00    |              | 1,77,087.0     |  |
|      | Tuition Fees               |              | 15,32,250.00 |                      | 17                                                                 | Telephone Charges            | 25,000.00      |              | 6,515.0        |  |
|      | Lab Fees                   |              | 26,83,330.00 | 42,15,580.00         | 18                                                                 | Electricity Charges          | 18,00,000.00   |              | 11,62,000.0    |  |
| 13   | <b>B.Sc Microbiology</b>   | [            |              |                      | 19                                                                 | Bank charges                 | 5,950.00       |              | 949.9          |  |
|      | Tuition Fees               |              | 8,37,390.00  |                      | 20                                                                 | Instrument Maintenance       | 60,000.00      |              | 52,003.0       |  |
|      | Special Fees               |              | 5,74,950.00  | 14,12,340.00         | 21                                                                 | Classroom ICT Upgradation    | 1,50,000.00    |              | 39,132.0       |  |
| 14   | <u>B.Sc I.T</u>            |              |              |                      | 22                                                                 | Miscellan.Function,Lab,AICTE |                |              | 77,664.4       |  |
|      | Tuition Fees               |              | 7,49,250.00  |                      | 23                                                                 | Guest Lecture Expense        | 75,000.00      |              | 8,397.0        |  |
|      | Special Fees               |              | 11,93,340.00 | 19,42,590.00         | 24                                                                 | Comp.Lab,Elec.equi. Exp      | 6,00,000.00    |              | 3,97,929.0     |  |
| _    | C/0                        |              |              | 2,00,77,835.52       |                                                                    | C/O                          |                |              | 4,33,17,416.38 |  |

|      |                                | VIRUDHUNAGA    |              | DARS' SENTHI<br>SELF<br>YMENTS FOR | FINAN | RA NADAR COLLEGE, (Auto<br>ICE COURSE<br>EAR ENDED 31.03.2022 | nomous) VIRUI | DHUNAGAR.   |                |
|------|--------------------------------|----------------|--------------|------------------------------------|-------|---------------------------------------------------------------|---------------|-------------|----------------|
|      | 1                              | KEU            |              |                                    |       | · · · · · · · · · · · · · · · · · · ·                         |               |             |                |
| S.No | RECEIPTS                       |                | AMOUNT       | AMOUNT                             | S.No  | PAYMENTS                                                      |               | AMOUNT      | AMOUNT         |
|      | B/F                            |                |              | 2,00,77,835.52                     |       | B/F                                                           |               |             | 4,33,17,416.38 |
| 15   | B.COM CA                       |                |              |                                    | 25    | Internet Renewal Expenses                                     | 7,00,000.00   |             | 5,27,350.00    |
|      | Special Fees                   |                | 16,80,750.00 |                                    | 26    | Sports Activity expense                                       | 2,35,000.00   |             | 2,58,337.00    |
| 16   | Lab Fees                       |                | 31,09,625.00 | 47,90,375.00                       | 27    | Youth Red Cross Expenses                                      | 18,000.00     |             | 11,944.00      |
| 16   | B.Sc Maths                     |                | 4 05 050 00  |                                    | 28    | Sports Affiliation                                            | 59,000.00     |             | 50,775.00      |
|      | Special Fees                   |                | 4,05,250.00  |                                    | 29    | AICTE, University Affiliation                                 | 1,00,000.00   |             | 6,13,600.00    |
| 1.7  | Lab Fees                       |                | 4,35,350.00  | 8,40,600.00                        | 30    | CCFEE. course expense                                         | 28,000.00     |             | 5,940.00       |
| 17   | BA English                     |                |              |                                    | 31    | Fees Receivable 20-21                                         |               |             | 69,570.00      |
|      | Special Fees                   |                | 5,34,915.00  |                                    |       |                                                               |               |             |                |
| 10   | Lab Fees                       | -              | 5,06,520.00  | 10,41,435.00                       |       |                                                               |               |             |                |
| 18   | B.COM                          |                |              |                                    |       |                                                               |               |             |                |
|      | Special Fees                   |                | 21,71,765.00 |                                    |       |                                                               |               |             |                |
|      | Lab Fees                       | -              | 4,58,250.00  | 26,30,015.00                       |       |                                                               |               |             |                |
| 19   | BBA                            |                |              |                                    | 32    | 31.03.2022 Closing Balance                                    |               |             |                |
|      | Special Fees                   |                |              | 18,87,960.00                       |       | TMB Treasurer SF Account                                      |               | 2,51,158.14 |                |
| 20   | <b>B.Sc Physical Education</b> |                |              |                                    |       | Cash                                                          |               | 250.00      |                |
|      | Special Fees                   | 2,23,17,450.00 |              | 17,18,055.00                       |       |                                                               |               |             | 2,51,408.14    |
| 21   | Application Fees               | 91,000.00      |              | 91,050.00                          |       |                                                               |               |             |                |
| 22   | Identity Card Fees             |                |              | 54,200.00                          |       |                                                               |               |             |                |
| 23   | Bank / FD Interest             | 25,000.00      |              | 1,37,692.00                        |       |                                                               |               |             |                |
| 24   | Computer Fees                  | 33,23,200.00   |              | 31,99,335.00                       |       |                                                               |               |             |                |
| 25   | Students Fine                  | 4,000.00       |              | 4,727.00                           |       |                                                               |               |             |                |
| 26   | Miscellaneous Receipt          | 3,000.00       |              | 15,455.00                          |       |                                                               |               |             |                |
| 27   | Deposit                        |                |              | 1,85,242.00                        |       |                                                               |               |             |                |
| 28   | Exam Fees for Autonomous       |                |              | 19,88,485.00                       |       |                                                               |               |             |                |
| 29   | Fees Deposit                   |                |              | 2,82,144.00                        |       |                                                               |               |             |                |
| 30   | University Recognition fees    |                |              | 1,25,910.00                        |       |                                                               |               |             |                |
| 31   | Mark sheet Verification Fees   | 22,500.00      |              | 20,100.00                          |       |                                                               |               |             |                |
| 32   | VHNSNC Paripalana Sabai        |                |              | 54,90,000.00                       |       |                                                               |               |             |                |
| 33   | Fees receivable 20 - 21        |                |              | 3,93,225.00                        |       |                                                               |               |             |                |
| 34   | Caution deposit                |                |              | 1,32,500.00                        |       |                                                               |               |             |                |
|      |                                |                |              | 4,51,06,340.52                     |       |                                                               |               |             | 4,51,06,340.52 |