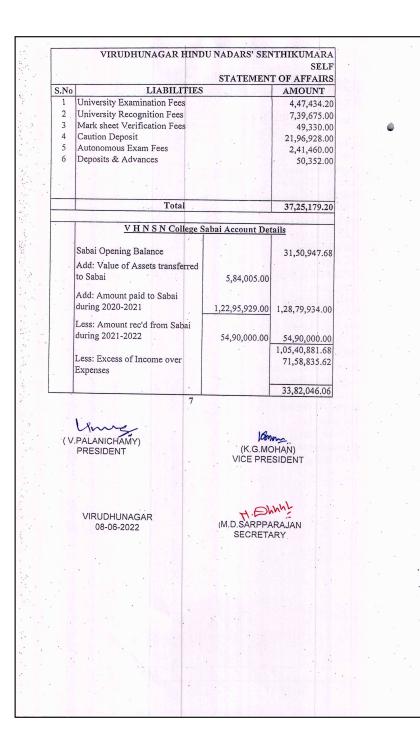

|      |                            | VIRUDHUNAGA  | AR HINDU NAL | DARS' SENTHI<br>SELF | KUMARA NADAR COLLEGE, (Autonomous) VIRUDHUNAGAR.<br>FINANCE COURSE |                              |                |              |                |  |
|------|----------------------------|--------------|--------------|----------------------|--------------------------------------------------------------------|------------------------------|----------------|--------------|----------------|--|
|      | RECEIPTS AND PAYMENTS FOR  |              |              |                      |                                                                    | THE YEAR ENDED 31.03.2022    |                |              |                |  |
| S.No | RECEIPTS                   | BUDGET       | AMOUNT       | AMOUNT               | S.No                                                               | PAYMENTS                     | BUDGET         | AMOUNT       | AMOUNT         |  |
| 1    | 01.04.2021 Opening Balance |              |              |                      | 1                                                                  | University Recognition fees  | 1,35,000.00    |              | 1,23,810.0     |  |
|      | TMB Treasurer SF Account   |              | 11,85,582.52 |                      | 2                                                                  | Mark sheet Verification Fees | 22,500.00      |              | 19,700.0       |  |
|      | Cash                       |              | 16,390.00    |                      | 3                                                                  | VHNSNC Paripalana Sabai      | 8,35,000.00    |              | 1,22,95,929.0  |  |
|      | Advance                    |              | 1,750.00     | 12,03,722.52         | 4                                                                  | Deposit                      |                |              | 1,85,242.0     |  |
| 2    | Admission Fees             | 75,655.00    |              | 7,595.00             | 5                                                                  | Autonomous Exam Fees         |                |              | 30,42,280.0    |  |
| 3    | Amenities Fees             | 37,63,800.00 |              | 38,32,451.00         | 6                                                                  | Fee Deposit                  |                |              | 2,82,795.0     |  |
| 4    | Maintenance Fees           | 4,42,800.00  |              | 3,87,105.00          | 7                                                                  | Caution Deposit              |                |              | 1,25,425.0     |  |
| 5    | M.Sc Micro Biology         |              |              |                      | 8                                                                  | Computers                    | 3,25,000.00    |              | 3,60,050.0     |  |
|      | Tuition Fees               |              | 1,85,250.00  |                      | 9                                                                  | Books and Journals           | 1,50,000.00    |              | 37,945.0       |  |
|      | Special Fees               |              | 1,76,850.00  |                      | 10                                                                 | Amplifier Purchase           |                |              | 17,160.0       |  |
|      | Lab & Project Fees         |              | 8,14,260.00  | 11,76,360.00         | 11                                                                 | CCTV Camera                  |                |              | 61,800.0       |  |
| 6    | MCA                        |              |              |                      | 12                                                                 | LCD Projector                |                |              | 1,07,050.0     |  |
|      | Tuition Fees               |              | 2,63,750.00  |                      |                                                                    |                              |                |              |                |  |
|      | Special Fees               |              | 2,89,500.00  |                      | 13                                                                 | Staff Salary                 |                |              |                |  |
|      | Lab Fees                   |              | 13,63,542.00 | 19,16,792.00         |                                                                    | Com.Centre I/C Allowance     |                | 5,40,374.00  |                |  |
| 7    | MBA                        |              |              |                      |                                                                    | Environmental Studies        |                | 6,24,366.00  |                |  |
|      | Tuition Fees               |              | 3,13,500.00  |                      |                                                                    | Physical Education           |                | 2,49,150.00  |                |  |
|      | Special Fees               |              | 3,84,000.00  |                      |                                                                    | MSC CS IT Staffs             |                | 15,15,645.00 |                |  |
|      | Lab Fees                   |              | 6,58,335.00  |                      |                                                                    | MCA Staff Salary             |                | 27,90,160.00 |                |  |
|      | Stationery Course Material |              | 17,86,335.00 | 31,42,170.00         |                                                                    | Maths CA Staff Salary        |                | 2,42,760.00  |                |  |
| 8    | M. Com CA                  |              |              |                      |                                                                    | MBA Staff Salary             |                | 17,34,002.00 |                |  |
|      | Tuition Fees               |              | 1,28,250.00  |                      |                                                                    | Commerce Staff Salary        |                | 11,55,725.00 |                |  |
|      | Special Fees               |              | 74,570.00    |                      |                                                                    | B.Com Voc. CA Staff Salary   |                | 3,47,385.00  |                |  |
|      | Lab Fees                   |              | 2,00,070.00  |                      |                                                                    | B.A English Staff Salary     |                | 4,00,290.00  |                |  |
|      | Stationery Course Material |              | 48,600.00    | 4,51,490.00          |                                                                    | M.A Tamil Staff Salary       |                | 7,39,320.00  |                |  |
| 9    | MA History                 |              |              |                      |                                                                    | Training Staff Stipend       |                | 82,67,740.00 |                |  |
|      | Tuition Fees               |              | 1,34,045.00  |                      |                                                                    | Other Departments Salary     |                | 44,34,060.00 |                |  |
|      | Special Fees               |              | 89,225.00    | 2,23,270.00          |                                                                    | Incentive To the staffs      |                | 23,000.00    |                |  |
| 10   | <b>CCCFE</b> Tuition Fees  |              |              | 9,900.00             |                                                                    | ESI Contribution By MGT      |                | 1,92,564.00  |                |  |
| 11   | PGDCA                      |              |              |                      |                                                                    | EPF Contribution             | 2,85,00,000.00 | 10,25,709.00 | 2,42,82,250.0  |  |
|      | Tuition Fees               |              | 56,565.00    |                      |                                                                    |                              |                |              |                |  |
|      | Lab Fees                   | 54,42,545.00 | 99,905.00    | 1,56,470.00          | 14                                                                 | Deepavali Bonus              | 3,50,000.00    |              | 2,89,500.0     |  |
|      |                            |              |              |                      | 15                                                                 | Advertisement Expenses       | 1,25,000.00    |              | 1,64,803.0     |  |
| 12   | B.C.A                      |              |              |                      | 16                                                                 | Printing & Stationary        | 4,00,000.00    |              | 1,77,087.0     |  |
|      | Tuition Fees               |              | 15,32,250.00 |                      | 17                                                                 | Telephone Charges            | 25,000.00      |              | 6,515.0        |  |
|      | Lab Fees                   |              | 26,83,330.00 | 42,15,580.00         | 18                                                                 | Electricity Charges          | 18,00,000.00   |              | 11,62,000.0    |  |
| 13   | <b>B.Sc Microbiology</b>   | [            |              |                      | 19                                                                 | Bank charges                 | 5,950.00       |              | 949.9          |  |
|      | Tuition Fees               |              | 8,37,390.00  |                      | 20                                                                 | Instrument Maintenance       | 60,000.00      |              | 52,003.0       |  |
|      | Special Fees               |              | 5,74,950.00  | 14,12,340.00         | 21                                                                 | Classroom ICT Upgradation    | 1,50,000.00    |              | 39,132.0       |  |
| 14   | <u>B.Sc I.T</u>            |              |              |                      | 22                                                                 | Miscellan.Function,Lab,AICTE |                |              | 77,664.4       |  |
|      | Tuition Fees               |              | 7,49,250.00  |                      | 23                                                                 | Guest Lecture Expense        | 75,000.00      |              | 8,397.0        |  |
|      | Special Fees               |              | 11,93,340.00 | 19,42,590.00         | 24                                                                 | Comp.Lab,Elec.equi. Exp      | 6,00,000.00    |              | 3,97,929.0     |  |
| _    | C/0                        |              |              | 2,00,77,835.52       |                                                                    | C/O                          |                |              | 4,33,17,416.38 |  |

|      |                                | VIRUDHUNAGA    |              | DARS' SENTHI<br>SELF<br>YMENTS FOR | FINAN | RA NADAR COLLEGE, (Auto<br>ICE COURSE<br>EAR ENDED 31.03.2022 | nomous) VIRUI | DHUNAGAR.   |                |
|------|--------------------------------|----------------|--------------|------------------------------------|-------|---------------------------------------------------------------|---------------|-------------|----------------|
|      | 1                              | KEU            |              |                                    |       | · · · · · · · · · · · · · · · · · · ·                         |               |             |                |
| S.No | RECEIPTS                       |                | AMOUNT       | AMOUNT                             | S.No  | PAYMENTS                                                      |               | AMOUNT      | AMOUNT         |
|      | B/F                            |                |              | 2,00,77,835.52                     |       | B/F                                                           |               |             | 4,33,17,416.38 |
| 15   | B.COM CA                       |                |              |                                    | 25    | Internet Renewal Expenses                                     | 7,00,000.00   |             | 5,27,350.00    |
|      | Special Fees                   |                | 16,80,750.00 |                                    | 26    | Sports Activity expense                                       | 2,35,000.00   |             | 2,58,337.00    |
| 16   | Lab Fees                       |                | 31,09,625.00 | 47,90,375.00                       | 27    | Youth Red Cross Expenses                                      | 18,000.00     |             | 11,944.00      |
| 16   | B.Sc Maths                     |                | 4 05 050 00  |                                    | 28    | Sports Affiliation                                            | 59,000.00     |             | 50,775.00      |
|      | Special Fees                   |                | 4,05,250.00  |                                    | 29    | AICTE, University Affiliation                                 | 1,00,000.00   |             | 6,13,600.00    |
| 1.7  | Lab Fees                       |                | 4,35,350.00  | 8,40,600.00                        | 30    | CCFEE. course expense                                         | 28,000.00     |             | 5,940.00       |
| 17   | BA English                     |                |              |                                    | 31    | Fees Receivable 20-21                                         |               |             | 69,570.00      |
|      | Special Fees                   |                | 5,34,915.00  |                                    |       |                                                               |               |             |                |
| 10   | Lab Fees                       | -              | 5,06,520.00  | 10,41,435.00                       |       |                                                               |               |             |                |
| 18   | B.COM                          |                |              |                                    |       |                                                               |               |             |                |
|      | Special Fees                   |                | 21,71,765.00 |                                    |       |                                                               |               |             |                |
|      | Lab Fees                       | -              | 4,58,250.00  | 26,30,015.00                       |       |                                                               |               |             |                |
| 19   | BBA                            |                |              |                                    | 32    | 31.03.2022 Closing Balance                                    |               |             |                |
|      | Special Fees                   |                |              | 18,87,960.00                       |       | TMB Treasurer SF Account                                      |               | 2,51,158.14 |                |
| 20   | <b>B.Sc Physical Education</b> |                |              |                                    |       | Cash                                                          |               | 250.00      |                |
|      | Special Fees                   | 2,23,17,450.00 |              | 17,18,055.00                       |       |                                                               |               |             | 2,51,408.14    |
| 21   | Application Fees               | 91,000.00      |              | 91,050.00                          |       |                                                               |               |             |                |
| 22   | Identity Card Fees             |                |              | 54,200.00                          |       |                                                               |               |             |                |
| 23   | Bank / FD Interest             | 25,000.00      |              | 1,37,692.00                        |       |                                                               |               |             |                |
| 24   | Computer Fees                  | 33,23,200.00   |              | 31,99,335.00                       |       |                                                               |               |             |                |
| 25   | Students Fine                  | 4,000.00       |              | 4,727.00                           |       |                                                               |               |             |                |
| 26   | Miscellaneous Receipt          | 3,000.00       |              | 15,455.00                          |       |                                                               |               |             |                |
| 27   | Deposit                        |                |              | 1,85,242.00                        |       |                                                               |               |             |                |
| 28   | Exam Fees for Autonomous       |                |              | 19,88,485.00                       |       |                                                               |               |             |                |
| 29   | Fees Deposit                   |                |              | 2,82,144.00                        |       |                                                               |               |             |                |
| 30   | University Recognition fees    |                |              | 1,25,910.00                        |       |                                                               |               |             |                |
| 31   | Mark sheet Verification Fees   | 22,500.00      |              | 20,100.00                          |       |                                                               |               |             |                |
| 32   | VHNSNC Paripalana Sabai        |                |              | 54,90,000.00                       |       |                                                               |               |             |                |
| 33   | Fees receivable 20 - 21        |                |              | 3,93,225.00                        |       |                                                               |               |             |                |
| 34   | Caution deposit                |                |              | 1,32,500.00                        |       |                                                               |               |             |                |
|      |                                |                |              | 4,51,06,340.52                     |       |                                                               |               |             | 4,51,06,340.52 |