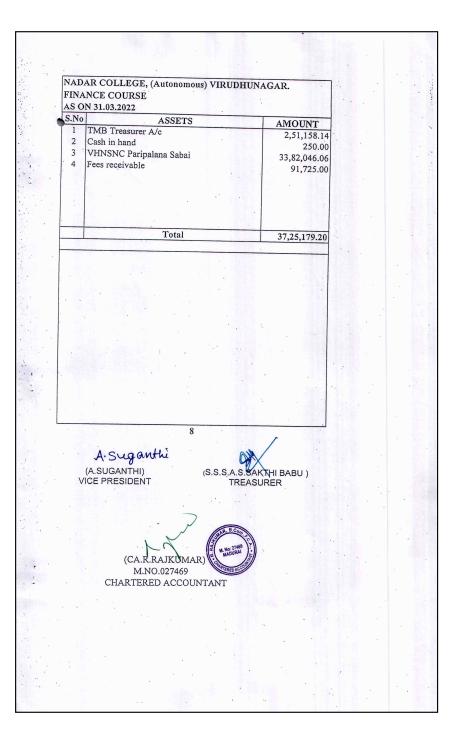

|      |                            | VIRUDHUNAGA  | AR HINDU NAL | DARS' SENTHI<br>SELF | KUMARA NADAR COLLEGE, (Autonomous) VIRUDHUNAGAR.<br>FINANCE COURSE |                              |                |              |                |  |
|------|----------------------------|--------------|--------------|----------------------|--------------------------------------------------------------------|------------------------------|----------------|--------------|----------------|--|
|      | RECEIPTS AND PAYMENTS FOR  |              |              |                      |                                                                    | THE YEAR ENDED 31.03.2022    |                |              |                |  |
| S.No | RECEIPTS                   | BUDGET       | AMOUNT       | AMOUNT               | S.No                                                               | PAYMENTS                     | BUDGET         | AMOUNT       | AMOUNT         |  |
| 1    | 01.04.2021 Opening Balance |              |              |                      | 1                                                                  | University Recognition fees  | 1,35,000.00    |              | 1,23,810.0     |  |
|      | TMB Treasurer SF Account   |              | 11,85,582.52 |                      | 2                                                                  | Mark sheet Verification Fees | 22,500.00      |              | 19,700.0       |  |
|      | Cash                       |              | 16,390.00    |                      | 3                                                                  | VHNSNC Paripalana Sabai      | 8,35,000.00    |              | 1,22,95,929.0  |  |
|      | Advance                    |              | 1,750.00     | 12,03,722.52         | 4                                                                  | Deposit                      |                |              | 1,85,242.0     |  |
| 2    | Admission Fees             | 75,655.00    |              | 7,595.00             | 5                                                                  | Autonomous Exam Fees         |                |              | 30,42,280.0    |  |
| 3    | Amenities Fees             | 37,63,800.00 |              | 38,32,451.00         | 6                                                                  | Fee Deposit                  |                |              | 2,82,795.0     |  |
| 4    | Maintenance Fees           | 4,42,800.00  |              | 3,87,105.00          | 7                                                                  | Caution Deposit              |                |              | 1,25,425.0     |  |
| 5    | M.Sc Micro Biology         |              |              |                      | 8                                                                  | Computers                    | 3,25,000.00    |              | 3,60,050.0     |  |
|      | Tuition Fees               |              | 1,85,250.00  |                      | 9                                                                  | Books and Journals           | 1,50,000.00    |              | 37,945.0       |  |
|      | Special Fees               |              | 1,76,850.00  |                      | 10                                                                 | Amplifier Purchase           |                |              | 17,160.0       |  |
|      | Lab & Project Fees         |              | 8,14,260.00  | 11,76,360.00         | 11                                                                 | CCTV Camera                  |                |              | 61,800.0       |  |
| 6    | MCA                        |              |              |                      | 12                                                                 | LCD Projector                |                |              | 1,07,050.0     |  |
|      | Tuition Fees               |              | 2,63,750.00  |                      |                                                                    |                              |                |              |                |  |
|      | Special Fees               |              | 2,89,500.00  |                      | 13                                                                 | Staff Salary                 |                |              |                |  |
|      | Lab Fees                   |              | 13,63,542.00 | 19,16,792.00         |                                                                    | Com.Centre I/C Allowance     |                | 5,40,374.00  |                |  |
| 7    | MBA                        |              |              |                      |                                                                    | Environmental Studies        |                | 6,24,366.00  |                |  |
|      | Tuition Fees               |              | 3,13,500.00  |                      |                                                                    | Physical Education           |                | 2,49,150.00  |                |  |
|      | Special Fees               |              | 3,84,000.00  |                      |                                                                    | MSC CS IT Staffs             |                | 15,15,645.00 |                |  |
|      | Lab Fees                   |              | 6,58,335.00  |                      |                                                                    | MCA Staff Salary             |                | 27,90,160.00 |                |  |
|      | Stationery Course Material |              | 17,86,335.00 | 31,42,170.00         |                                                                    | Maths CA Staff Salary        |                | 2,42,760.00  |                |  |
| 8    | M. Com CA                  |              |              |                      |                                                                    | MBA Staff Salary             |                | 17,34,002.00 |                |  |
|      | Tuition Fees               |              | 1,28,250.00  |                      |                                                                    | Commerce Staff Salary        |                | 11,55,725.00 |                |  |
|      | Special Fees               |              | 74,570.00    |                      |                                                                    | B.Com Voc. CA Staff Salary   |                | 3,47,385.00  |                |  |
|      | Lab Fees                   |              | 2,00,070.00  |                      |                                                                    | B.A English Staff Salary     |                | 4,00,290.00  |                |  |
|      | Stationery Course Material |              | 48,600.00    | 4,51,490.00          |                                                                    | M.A Tamil Staff Salary       |                | 7,39,320.00  |                |  |
| 9    | MA History                 |              |              |                      |                                                                    | Training Staff Stipend       |                | 82,67,740.00 |                |  |
|      | Tuition Fees               |              | 1,34,045.00  |                      |                                                                    | Other Departments Salary     |                | 44,34,060.00 |                |  |
|      | Special Fees               |              | 89,225.00    | 2,23,270.00          |                                                                    | Incentive To the staffs      |                | 23,000.00    |                |  |
| 10   | <b>CCCFE</b> Tuition Fees  |              |              | 9,900.00             |                                                                    | ESI Contribution By MGT      |                | 1,92,564.00  |                |  |
| 11   | PGDCA                      |              |              |                      |                                                                    | EPF Contribution             | 2,85,00,000.00 | 10,25,709.00 | 2,42,82,250.0  |  |
|      | Tuition Fees               |              | 56,565.00    |                      |                                                                    |                              |                |              |                |  |
|      | Lab Fees                   | 54,42,545.00 | 99,905.00    | 1,56,470.00          | 14                                                                 | Deepavali Bonus              | 3,50,000.00    |              | 2,89,500.0     |  |
|      |                            |              |              |                      | 15                                                                 | Advertisement Expenses       | 1,25,000.00    |              | 1,64,803.0     |  |
| 12   | B.C.A                      |              |              |                      | 16                                                                 | Printing & Stationary        | 4,00,000.00    |              | 1,77,087.0     |  |
|      | Tuition Fees               |              | 15,32,250.00 |                      | 17                                                                 | Telephone Charges            | 25,000.00      |              | 6,515.0        |  |
|      | Lab Fees                   |              | 26,83,330.00 | 42,15,580.00         | 18                                                                 | Electricity Charges          | 18,00,000.00   |              | 11,62,000.0    |  |
| 13   | <b>B.Sc Microbiology</b>   | [            |              |                      | 19                                                                 | Bank charges                 | 5,950.00       |              | 949.9          |  |
|      | Tuition Fees               |              | 8,37,390.00  |                      | 20                                                                 | Instrument Maintenance       | 60,000.00      |              | 52,003.0       |  |
|      | Special Fees               |              | 5,74,950.00  | 14,12,340.00         | 21                                                                 | Classroom ICT Upgradation    | 1,50,000.00    |              | 39,132.0       |  |
| 14   | <u>B.Sc I.T</u>            |              |              |                      | 22                                                                 | Miscellan.Function,Lab,AICTE |                |              | 77,664.4       |  |
|      | Tuition Fees               |              | 7,49,250.00  |                      | 23                                                                 | Guest Lecture Expense        | 75,000.00      |              | 8,397.0        |  |
|      | Special Fees               |              | 11,93,340.00 | 19,42,590.00         | 24                                                                 | Comp.Lab,Elec.equi. Exp      | 6,00,000.00    |              | 3,97,929.0     |  |
| _    | C/0                        |              |              | 2,00,77,835.52       |                                                                    | C/O                          |                |              | 4,33,17,416.38 |  |

|      |                                | VIRUDHUNAGA    |              | DARS' SENTHI<br>SELF<br>YMENTS FOR | FINAN | RA NADAR COLLEGE, (Auto<br>ICE COURSE<br>EAR ENDED 31.03.2022 | nomous) VIRUI | DHUNAGAR.   |                |
|------|--------------------------------|----------------|--------------|------------------------------------|-------|---------------------------------------------------------------|---------------|-------------|----------------|
|      | 1                              | KEU            |              |                                    |       | · · · · · · · · · · · · · · · · · · ·                         |               |             |                |
| S.No | RECEIPTS                       |                | AMOUNT       | AMOUNT                             | S.No  | PAYMENTS                                                      |               | AMOUNT      | AMOUNT         |
|      | B/F                            |                |              | 2,00,77,835.52                     |       | B/F                                                           |               |             | 4,33,17,416.38 |
| 15   | B.COM CA                       |                |              |                                    | 25    | Internet Renewal Expenses                                     | 7,00,000.00   |             | 5,27,350.00    |
|      | Special Fees                   |                | 16,80,750.00 |                                    | 26    | Sports Activity expense                                       | 2,35,000.00   |             | 2,58,337.00    |
| 16   | Lab Fees                       |                | 31,09,625.00 | 47,90,375.00                       | 27    | Youth Red Cross Expenses                                      | 18,000.00     |             | 11,944.00      |
| 16   | B.Sc Maths                     |                | 4 05 050 00  |                                    | 28    | Sports Affiliation                                            | 59,000.00     |             | 50,775.00      |
|      | Special Fees                   |                | 4,05,250.00  |                                    | 29    | AICTE, University Affiliation                                 | 1,00,000.00   |             | 6,13,600.00    |
| 1.7  | Lab Fees                       |                | 4,35,350.00  | 8,40,600.00                        | 30    | CCFEE. course expense                                         | 28,000.00     |             | 5,940.00       |
| 17   | BA English                     |                |              |                                    | 31    | Fees Receivable 20-21                                         |               |             | 69,570.00      |
|      | Special Fees                   |                | 5,34,915.00  |                                    |       |                                                               |               |             |                |
| 10   | Lab Fees                       | -              | 5,06,520.00  | 10,41,435.00                       |       |                                                               |               |             |                |
| 18   | B.COM                          |                |              |                                    |       |                                                               |               |             |                |
|      | Special Fees                   |                | 21,71,765.00 |                                    |       |                                                               |               |             |                |
|      | Lab Fees                       | -              | 4,58,250.00  | 26,30,015.00                       |       |                                                               |               |             |                |
| 19   | BBA                            |                |              |                                    | 32    | 31.03.2022 Closing Balance                                    |               |             |                |
|      | Special Fees                   |                |              | 18,87,960.00                       |       | TMB Treasurer SF Account                                      |               | 2,51,158.14 |                |
| 20   | <b>B.Sc Physical Education</b> |                |              |                                    |       | Cash                                                          |               | 250.00      |                |
|      | Special Fees                   | 2,23,17,450.00 |              | 17,18,055.00                       |       |                                                               |               |             | 2,51,408.14    |
| 21   | Application Fees               | 91,000.00      |              | 91,050.00                          |       |                                                               |               |             |                |
| 22   | Identity Card Fees             |                |              | 54,200.00                          |       |                                                               |               |             |                |
| 23   | Bank / FD Interest             | 25,000.00      |              | 1,37,692.00                        |       |                                                               |               |             |                |
| 24   | Computer Fees                  | 33,23,200.00   |              | 31,99,335.00                       |       |                                                               |               |             |                |
| 25   | Students Fine                  | 4,000.00       |              | 4,727.00                           |       |                                                               |               |             |                |
| 26   | Miscellaneous Receipt          | 3,000.00       |              | 15,455.00                          |       |                                                               |               |             |                |
| 27   | Deposit                        |                |              | 1,85,242.00                        |       |                                                               |               |             |                |
| 28   | Exam Fees for Autonomous       |                |              | 19,88,485.00                       |       |                                                               |               |             |                |
| 29   | Fees Deposit                   |                |              | 2,82,144.00                        |       |                                                               |               |             |                |
| 30   | University Recognition fees    |                |              | 1,25,910.00                        |       |                                                               |               |             |                |
| 31   | Mark sheet Verification Fees   | 22,500.00      |              | 20,100.00                          |       |                                                               |               |             |                |
| 32   | VHNSNC Paripalana Sabai        |                |              | 54,90,000.00                       |       |                                                               |               |             |                |
| 33   | Fees receivable 20 - 21        |                |              | 3,93,225.00                        |       |                                                               |               |             |                |
| 34   | Caution deposit                |                |              | 1,32,500.00                        |       |                                                               |               |             |                |
|      |                                |                |              | 4,51,06,340.52                     |       |                                                               |               |             | 4,51,06,340.52 |