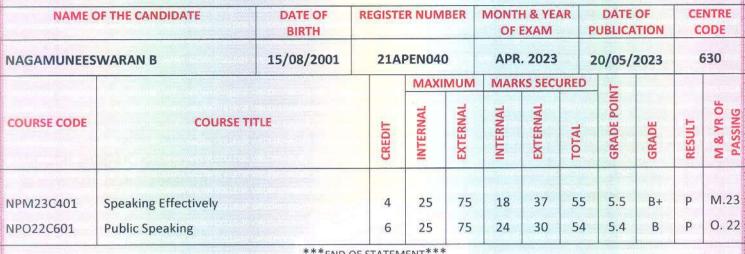

#### Subject 2:

Approval for the revision of the ratio between the Internal and External marks as 40:60 for all the PG programmes from the academic year 2019-2020.

#### **Resolution**

The subject was considered and unanimously resolved to approve the revision of the ratio between the Internal and External marks for all the PG programmes from 25:75 to 40:60 from the academic year 2019-2020.

### M.A. English

SI. No.: AR02577

**STATEMENT OF MARKS AND GRADES** (Choice Based Credit System)

· bauluise

(Dr. A. Sakthivel)

CONTROLLER OF EXAMINATIONS

| NAME         | OF THE CANDIDATE                       | DATE OF<br>BIRTH | REGISTI   | RNUM     | IBER     |          | H & YEA<br>EXAM |       | DATE<br>PUBLICA |       | 1      | ODE       |
|--------------|----------------------------------------|------------------|-----------|----------|----------|----------|-----------------|-------|-----------------|-------|--------|-----------|
| JEMIMAL JOYS |                                        | 14/02/2001       | 21A       | PEN01    | 3        | APR      | . 2023          |       | 20/05/          | 2023  |        | 630       |
|              |                                        |                  |           | MAX      | MUM      | MAR      | KS SECL         | JRED  | 5               |       |        |           |
| COURSE CODE  | COURSE                                 | TITLE            | CREDIT    | INTERNAL | EXTERNAL | INTERNAL | EXTERNAL        | TOTAL | GRADE POINT     | GRADE | RESULT | M & YR OF |
| NPF22C201    | Effective Writing                      |                  | 2         | 25       | 75       | 18       | 33              | 51    | 5.1             | В     | Р      | F. 22     |
| NPA22C201    | Brief Introduction to Ps               | ychology         | 2         | 25       | 75       | 19       | 31              | 50    | 5.0             | В     | Р      | A. 22     |
| NPA23C401    | Language and Mind                      |                  | 4         | 25       | 75       | 17       | 50              | 67    | 6.7             | A+    | Р      | A. 23     |
| NPM22C401    | Speaking Effectively                   |                  | 4         | 25       | 75       | 16       | 46              | 62    | 6.2             | A     | Р      | M.22      |
| NPA23C601    | Literature, Culture and                | Media            | 6         | 25       | 75       | 20       | 31              | 51    | 5.1             | В     | Р      | A. 23     |
| NPA23C601    | English Language for Competitive Exams |                  | 6         | 25       | 75       | 23       | 33              | 56    | 5.6             | B+    | Р      | A. 23     |
|              | -                                      | ***END           | OF STATEN | IENT***  | *        |          | (1111-2001)     |       |                 |       | -      | I         |

Additional Credit 24

SIGNATURE OF THE CANDIDATE

Any alterations or overwriting makes this Statement of Marks and Grades Invalid.

(Dr. A. Sarathi)

PRINCIPAL

(Affiliated to Madurai Kamaraj University, Accredited with 'A' Grade by NAAC)